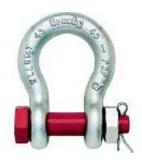

## **Bolt shackle**

## Conforms to the performance requirements of BS EN 13889

- Forged, with alloy pins
- · Working load limit marked on every shackle
- Capacities from 300kg to 150,000kg
- Galvanised
- Fatigue rated.

Click <u>here</u> for working load limits and dimensions.