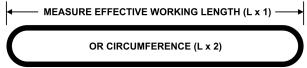

## **Endless round sling**

- Load bearing core produced from 100% polyester continuously wound yarn
- Seamless polyester cover for maximum abrasion resistance
- Durable tag gives load capacities
- Order by Circumference (Circ) or Effective Working Length (EWL).