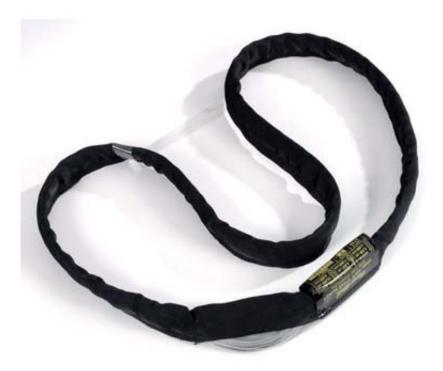

## **Endless round sling**

- Load bearing core produced from 100% polyester continuously wound yarn
- Seamless polyester cover for maximum abrasion resistance
- Durable tag gives load capacities
- Order by Circumference (Circ) or Effective Working Length (EWL).