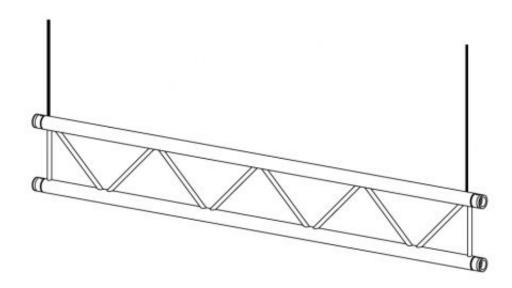

## Ladder truss H40L

H40L has thicker diagonals than H30L and can take slightly heavier loading

Dimensions: Main tube 48.3 x 3 mm Diagonals 20 x 2 mm

H40 truss uses the CCS6 coupling system.

See also **Technical Specifications** with detailed drawings