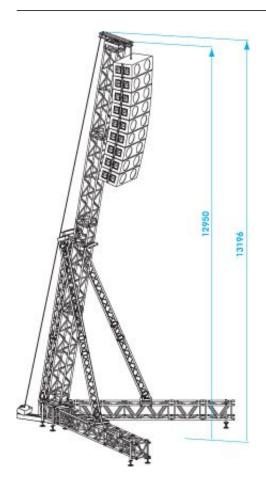

## **Typical Tower**

Loading capacity 1400-2900 kg Maximum lifting height 12.95m

The RT-S52SV is based on S52SV truss with stabilizers of H30D truss; it has a self-weight of 463-520kg.

Use the RT-S52SV rigging tower for medium to large-scale events such as concerts, where flexibility is a pre-requisite.