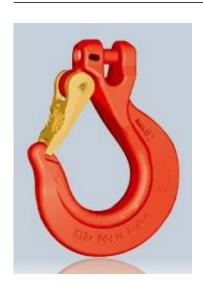

## **Granit-Super hook GSH**

## Conforms to DIN EN 1677-2

- Extremely robust design
- Forged safety latch slots into tip of hook, protecting against bending sideways
- · Ergonomic design, finger-protecting actuating hollows
- Triple coiled, stainless double leg spring
- Wearing edges on both sides high bending resistance
- Double composite locking sleeve, easy exchangeable
- Completely pre-assembled with load pin and adapter sleeve.