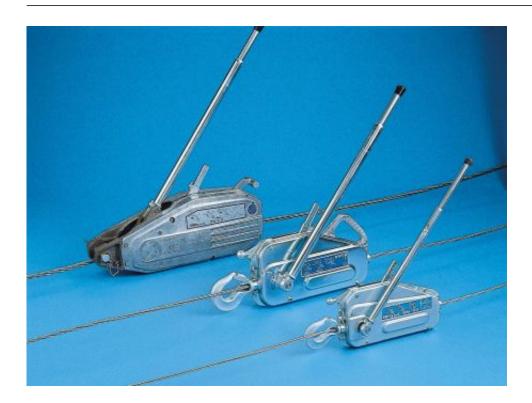

## **Tirfor TU Series**

## 800kg-3200kg capacities

Suitable for use in numerous configurations and the ideal solution for professional applications:

- Operated by a simple lever option
- Low weight—quick installation
- No limitation in terms of cable length
- Manageable, light-weight, robust, powerful
- Increase load capacity with deflection sheaves
- Overload protection
- Precise load placement within millimetres.