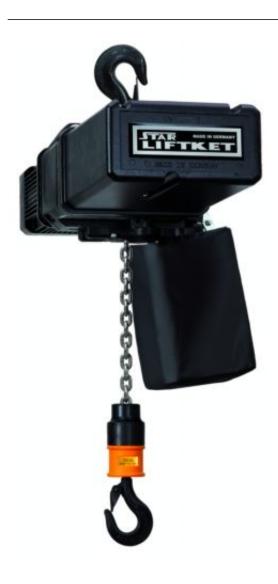

- 125 2500kg capacities
- 2 DC brakes
- Aluminium housing
- Compact and robust
- Climbing or standard suspensionPrecise chain guide

- Five pocket chain wheel
- Friction clutch for overload protection