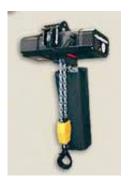

## Liftket C1

- 125 2500kg capacities
- DIN 5684 Load Chain
- Contactor Control 24VAC/DC
- Low Noise running
- 5-Pocket Chain Wheel
- 2 DC Brakes
- Gear Limit Switch
- 10 x dynamic Safety Factor
- Friction Clutch is not in the Load Path