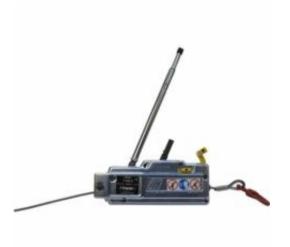

## Tirfor TU 500 series

## 800kg-3200kg capacities

Suitable for use in numerous configurations and the ideal solution for professional applications:

- Operated by a simple lever option
- Low weight—quick installation
- No limitation in terms of cable length
- Manageable, light-weight, robust, powerful
- Increase load capacity with deflection sheaves
- Overload protection
- Precise load placement within millimetres