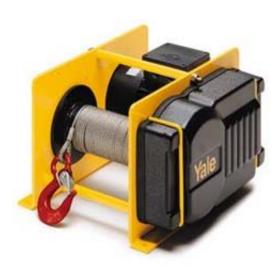

## **Electric winch**

- 250-1000kg capacities
- Compact dimensions
- · Internal brake motor
- Standard: Euro voltage 230/400V, 50Hz, 3-phase, protected to IP54, Insulation Class F
- Adjustable slip clutch prevents winch from overloading (1000kg capacity only)
- Spur gear transmission with helical first gear ensures smooth motion
- Grease lubricant can be used in any position
- Spring pressure disc brake holds the load secure, even in the event of a power failure
- Plain rope drum standard. The rope is secured to the drum in a recess so that the rope can be wound onto the drum in several layers without damage.
- Direct control as standard.