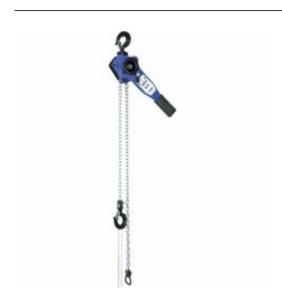

## **Manual lever hoist**

Use to lift, pull, tension or position a load.

- 250kg 6000kg capacities
- Adjustable lift
- · Swivel hook with safety catch
- · Hook with overload deformation indicator
- Automatic brake with double pawls
- Heavy duty bearings
- The chain length can be adjusted in the neutral position, ie without load
- Option: load limiter.