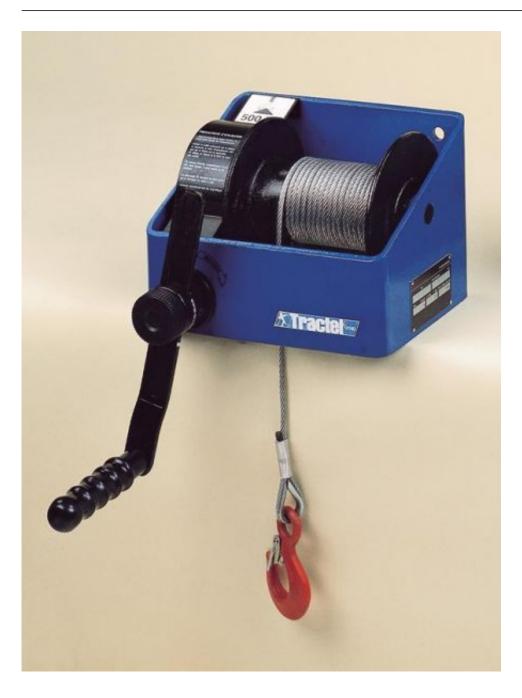

## Manual winch - worm gear

250kg - 3000kg capacities

1/2

- High quality gears have undergone all breaking and endurance tests
- Hubs machined to create a reserve of grease
- · Automatic pawl brake with stainless steel spring
- Rigid tubular chassis with mechanical parts and drum protected by cataphoresis
- Drum can be disengaged by easy access to lever with safety device preventing disengaging when loaded
- Users and gears protected by a protective cover that can be removed for maintenance
- Simple and quick-operation wire rope lug takes any diameter of wire rope
- Variable length control handle giving the user either maximum operating force or rapid operation for small loads or rewinding operations
- Handle adjustment button for maximum ease of use. It can be used to adjust the handle or to remove it to lock operation of the winch
- The Spur Gear winch can be fixed in many positions, on a horizontal or vertical fixing plane on four fixing points (depending on the model)