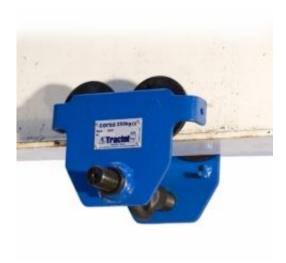

## **Beam trolley**

## 250kg to 10000kg

- Rolls on sealed-for-life ball bearings
- Easy adjustment to the size of the steel beam using crank
- Wide adjustment range
- Bumper stop and derailment guard
- Tipping guard
- Move by pushing, using a chain or motorising
- · Lifting device attached by hooking into the ring