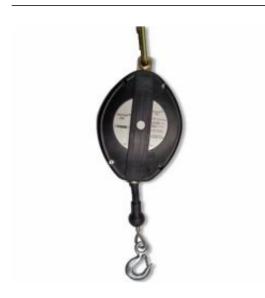

## Load arrester - compact

250kg and 500kg capacities

- · Limited fall height
- Smooth stopping of the load
- Low weight
- · Quick installation
- Cable length 10 or 15m
- Installation via flange or hole