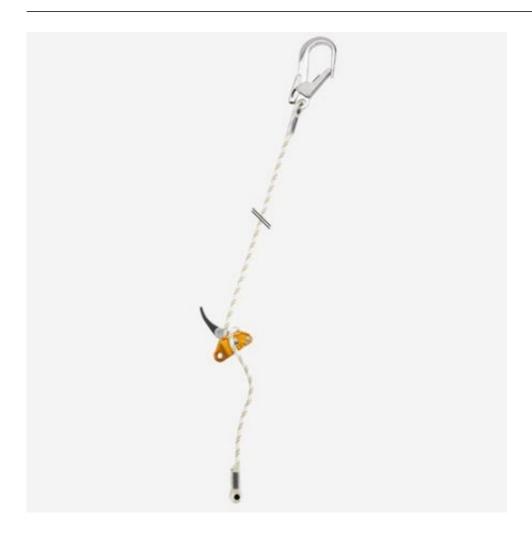

## **Grillon MGO**

Adjustable lanyard with MGO large opening connector

## **Conforms to CE EN358**

- Fine adjustment system for precise work positioning
  Use in single mode, on the harness ventral attachment point, to distribute weight between the waist belt and the leg loop; adjust length by operating the handle while

## holding the free end of the lanyard

All technical specifications are approximate and do not form part of any contract. Unusual Rigging cannot accept any responsibility for errors and omissions and reserves the right to make changes. The user must determine the suitability of any products for their own particular purpose, both alone and in conjunction with any other product and shall assume all risk and liability in connection with them.