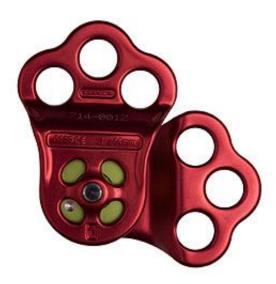

## **Triple attachment pulley**

- Triple attachment points for special applications
- Hot forged aluminium side plates provide strength and durability
- Heat treated stainless steel spindles for high strength and corrosion resistance
- Pre lubricated sintered bronze bearings for smooth operation
- Riveted and tamperproof assembly
- Rapide version incorporates roller bearing sheave for higher efficiency
- Individually marked for traceability
- Suitable for up to 14mm diameter rope
- Efficiency Rating = approx 70%