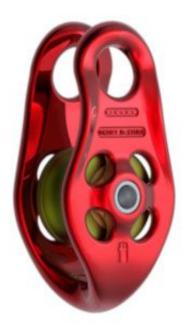

## **Rigger pulley**

Conforms to CE EN 12278:1998/UIAA

- Hot forged aluminium side plates provide strength and durability
- Heat treated stainless steel spindles for high strength and corrosion resistance
- Pre lubricated sintered bronze bearings for smooth operation
- Riveted and tamperproof assembly
- Individually marked for traceability