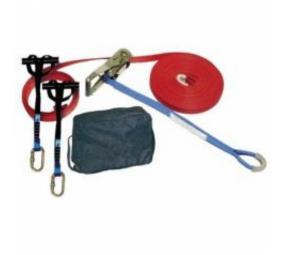

## Lifeline

## Conforms to CE EN795 B

- Temporary lifeline
- Easy and quick to install when there are two anchor points offering sufficient resistance
- Synthetic fibre webbing straps, adjustable from 0 to 18m
- Can be used by 2 people
- 7 metres clearance
- Supplied with 2 webbing strap rings, 2 carabiners and a shoulder bag