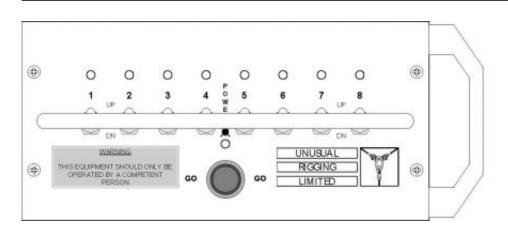

## 8 or 16 Way Remote

The standard hand held unit is designed to give full up /down control over 8 or 16 hoists at one time. The remote consists of 3 position switches with adjacent LEDs to give an indication of the direction the hoist will travel when the go button is pressed. The go button is fitted centrally below the selector switches and an extra LED gives a control voltage present indication. The 16 way is similar to the eight way remote shown above, but has two rows of switches and LEDs.

- Switch protection bar reduces the possibility of accidental damage
- High visibility yellow finish
- Can be fitted with an emergency stop button.