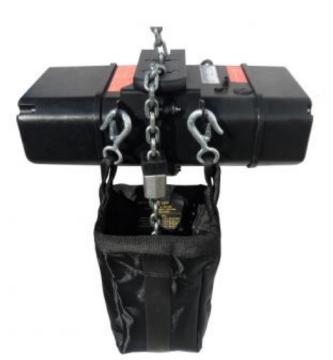

## Chain bags

These chain bags are manufactured with tested material and certified hardware for high performance.

Available in five sizes, they fit the all the main chain hoist brands used in the entertainment industry, including Liftket. Two high resistance polyester straps take the weight of the chain and distribute it over the upper metal frame. The straps criss-cross underneath the bag to increase the loading capacity and prevent the bottom falling through, even in the case of very long chains.

The strength and flexibility of the fabric, the quality of the sewing and the certified materials ensure these chain bags are unrivalled.