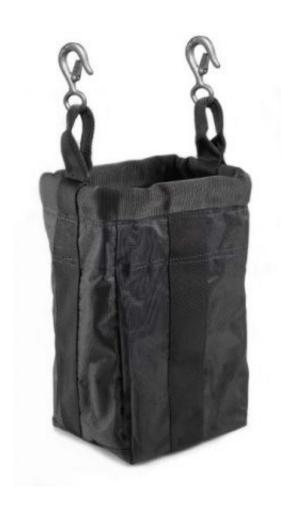

## Chain bags

These chain bags are manufactured with tested material and certified hardware for high performance.

Available in five sizes, they fit the all the main chain hoist brands used in the entertainment industry, including Liftket. Two high resistance polyester straps take the weight of the chain and distribute it over the upper metal frame. The straps criss-cross underneath the bag to increase the loading capacity and prevent the bottom falling through, even in the case of very long chains.

The strength and flexibility of the fabric, the quality of the sewing and the certified materials ensure these chain bags are unrivalled.