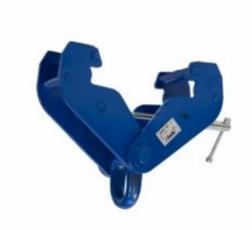

## **Beam clamp**

## 1000kg to 10000kg capacities

- Wide adjustment range
- Generously sized steel alloy body
- High stability when fixed correctly
- Movable hanging ring for the positioning of a load
- · Easy adjustment to the size of the steel profile